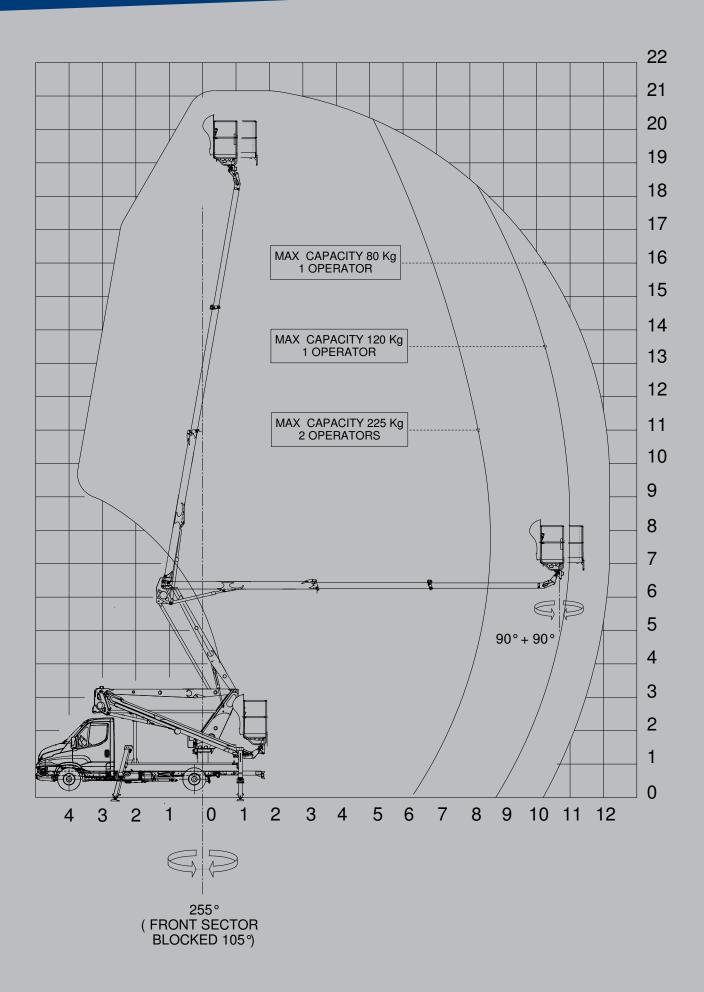

## **TECHNICAL FEATURES**

| Max working height (m) | 21,2 m                                                  |
|------------------------|---------------------------------------------------------|
| Max outreach (m)       | 12 m                                                    |
| Max basket capacity    | 225 kg                                                  |
| Basket dimensions      | 1400x700xh1100 mm aluminium<br>[Fiberglass as optional] |
| Controls               | Hydraulic                                               |
| Turret rotation        | 270°                                                    |
| Basket rotation        | 90° left + 90° right                                    |
| Outriggers             | А Туре                                                  |
| Machine length         | 7000 mm                                                 |
| Machine height         | 3090 mm                                                 |
| Machine width          | 2200 mm                                                 |