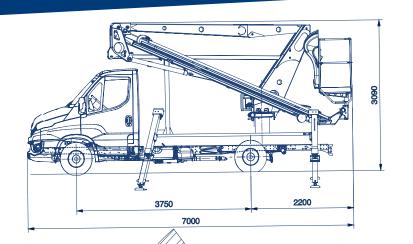

## **TECHNICAL FEATURES**

| Max working height (m) | 21,2 m                                                  |
|------------------------|---------------------------------------------------------|
| Max outreach (m)       | 12 m                                                    |
| Max basket capacity    | 225 kg                                                  |
| Basket dimensions      | 1400x700xh1100 mm aluminium<br>[Fiberglass as optional] |
| Controls               | Hydraulic                                               |
| Turret rotation        | 270°                                                    |
| Basket rotation        | 90° left + 90° right                                    |
| Outriggers             | А Туре                                                  |
| Machine length         | 7000 mm                                                 |
| Machine height         | 3090 mm                                                 |
| Machine width          | 2200 mm                                                 |