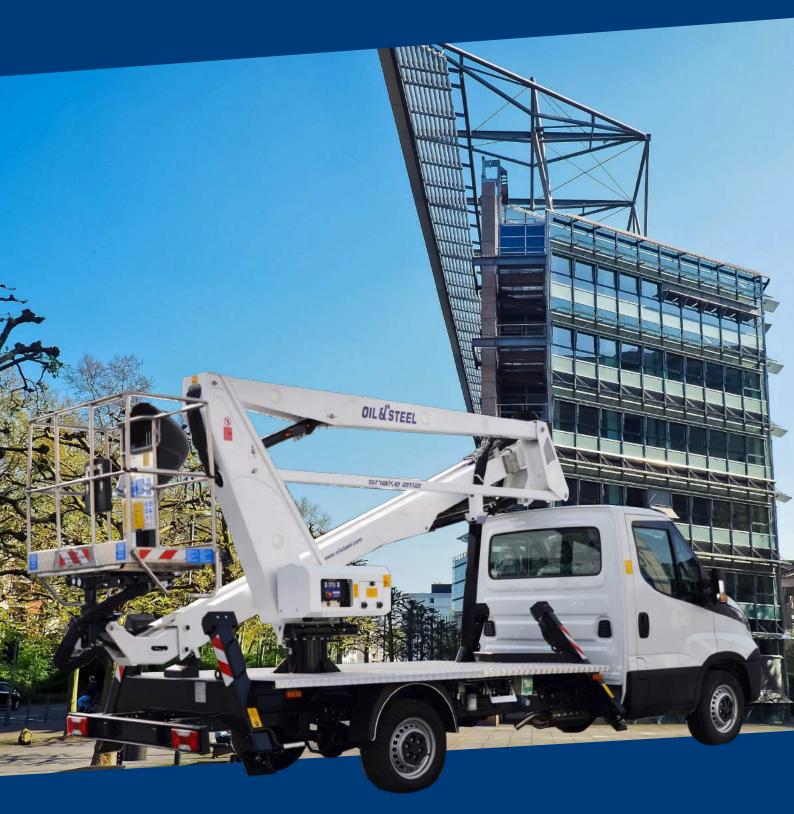

# Snake 212 ON IVECO DAILY 35514H

PM Oil&Steel SpA IT - 41018 S. Cesario Sul Panaro MO Via G. Verdi, 22 tel. +39 059 936811 • fax +39 059 936804 info@oilsteel.it • www.oilsteel.com

Oil&Steel is a brand of Manitex International

## Snake 2112