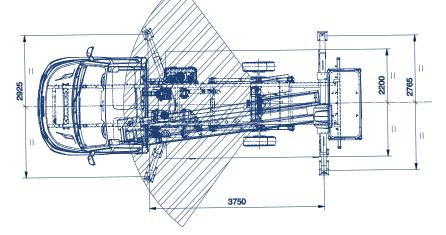

#### IVECO DAILY 35S14H wheelbase 3750 mm

- Mechanical gearbox 6 gears 350nm
- 4x2 axle configuration
- 3.5 Ton single wheels
- FIA engine I36 hp EURO VI HD
- Power windows
- Height adjustable driver seat (no air suspension seat)
- Central locking with remote control

## **TECHNICAL FEATURES**

| Max working height (m) | 21,2 m                                                  |
|------------------------|---------------------------------------------------------|
| Max outreach (m)       | 12 m                                                    |
| Max basket capacity    | 225 kg                                                  |
| Basket dimensions      | 1400x700xh1100 mm aluminium<br>[Fiberglass as optional] |
| Controls               | Hydraulic                                               |
| Turret rotation        | 270°                                                    |
| Basket rotation        | 90° left + 90° right                                    |
| Outriggers             | А Туре                                                  |
| Machine length         | 7000 mm                                                 |
| Machine height         | 3090 mm                                                 |
| Machine width          | 2200 mm                                                 |