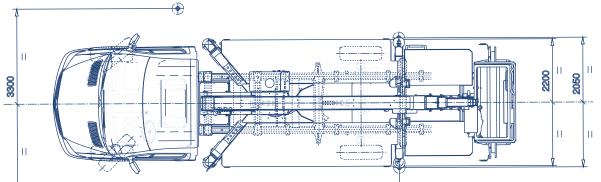

## Scorpion 2112 J

Technical data are purely indicative.

| TECHNICAL FEATURES     |                                                         |
|------------------------|---------------------------------------------------------|
| Max working height (m) | 21 m                                                    |
| Max outreach (m)       | 19 m                                                    |
| Max basket capacity    | 225 kg                                                  |
| Basket dimensions      | 1400x700xh1100 mm aluminium<br>[Fiberglass as optional] |
| Controls               | Aerial part: electro-hydraulic<br>Outriggers: hydraulic |
| Turret rotation        | 400°                                                    |
| Basket rotation        | 90° left + 90° right                                    |
| Outriggers             | Н Туре                                                  |
| Machine length         | 8035 mm                                                 |
| Machine height         | 2980 mm                                                 |
| Machine width          | 2200 mm                                                 |