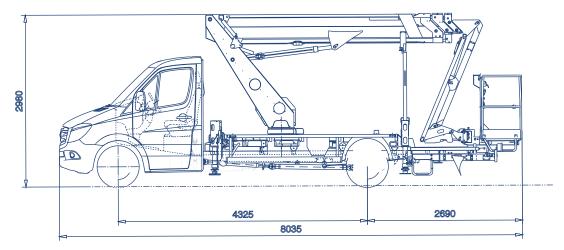

#### MERCEDES SPRINTER 311 CDET 37/35 wheelbase 4325mm

## Scorpion 2112 J

Technical data are purely indicative.

| TECHNICAL FEATURES     |                                                         |
|------------------------|---------------------------------------------------------|
| Max working height (m) | 21 m                                                    |
| Max outreach (m)       | 19 m                                                    |
| Max basket capacity    | 225 kg                                                  |
| Basket dimensions      | 1400x700xh1100 mm aluminium<br>[Fiberglass as optional] |
| Controls               | Aerial part: electro-hydraulic<br>Outriggers: hydraulic |
| Turret rotation        | 400°                                                    |
| Basket rotation        | 90° left + 90° right                                    |
| Outriggers             | Н Туре                                                  |
| Machine length         | 8035 mm                                                 |
| Machine height         | 2980 mm                                                 |
| Machine width          | 2200 mm                                                 |