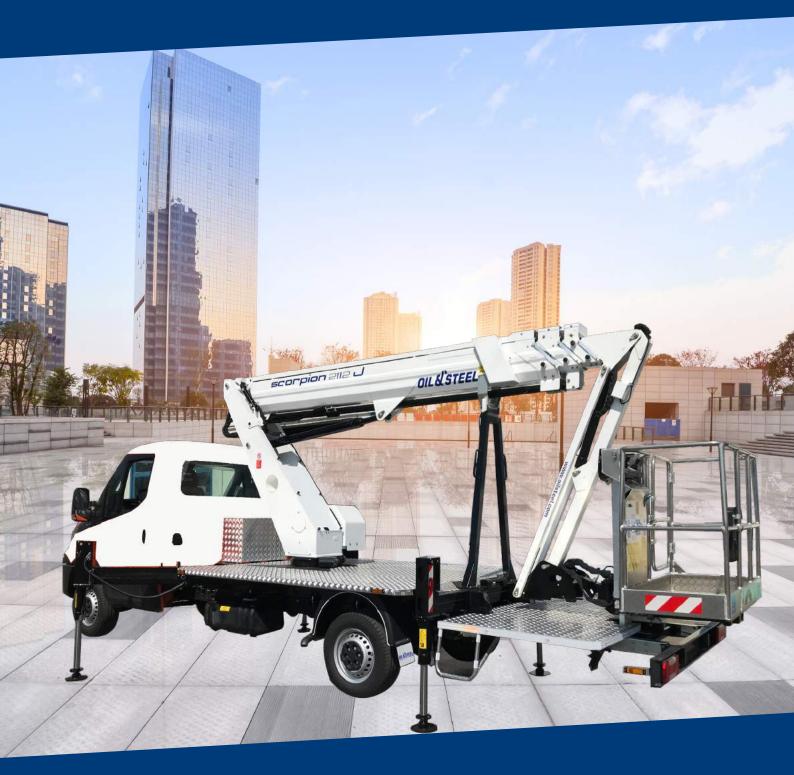

# Scorpion 2112 J ON MERCEDES SPRINTER

PM Oil&Steel SpA IT - 41018 S. Cesario Sul Panaro MO Via G. Verdi, 22 tel. +39 059 936811 • fax +39 059 936804 info@oilsteel.it • www.oilsteel.com

Oil&Steel is a brand of Manitex International

#### MERCEDES SPRINTER 311 CDET 37/35 wheelbase 4325mm

## Scorpion 2112 J

Technical data are purely indicative.

| TECHNICAL FEATURES     |                                                         |
|------------------------|---------------------------------------------------------|
| Max working height (m) | 21 m                                                    |
| Max outreach (m)       | 19 m                                                    |
| Max basket capacity    | 225 kg                                                  |
| Basket dimensions      | 1400x700xh1100 mm aluminium<br>[Fiberglass as optional] |
| Controls               | Aerial part: electro-hydraulic<br>Outriggers: hydraulic |
| Turret rotation        | 400°                                                    |
| Basket rotation        | 90° left + 90° right                                    |
| Outriggers             | Н Туре                                                  |
| Machine length         | 8035 mm                                                 |
| Machine height         | 2980 mm                                                 |
| Machine width          | 2200 mm                                                 |