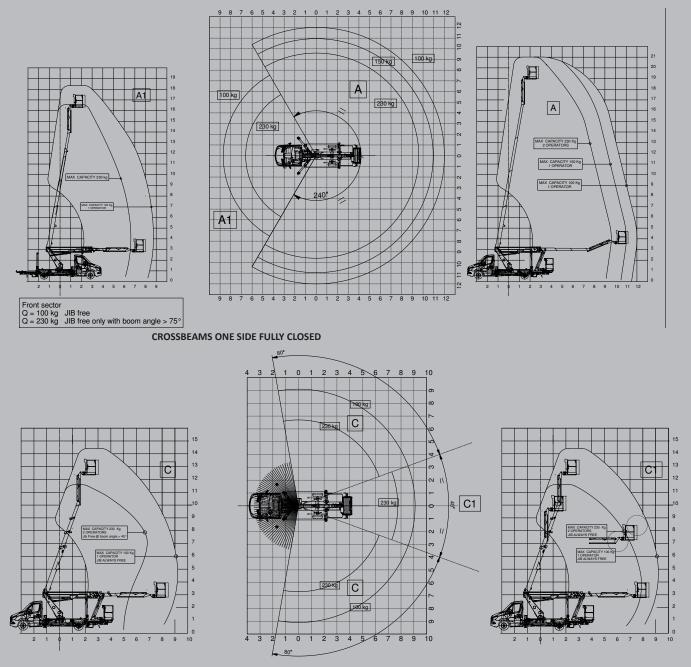

#### **CROSSBEAMS FULLY OPENED**

CROSSBEAMS ONE SIDE FULLY OPENED ONE SIDE CLOSED