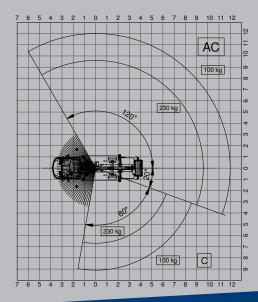

#### **CROSSBEAMS FULLY OPENED**

CROSSBEAMS ONE SIDE FULLY OPENED ONE SIDE CLOSED