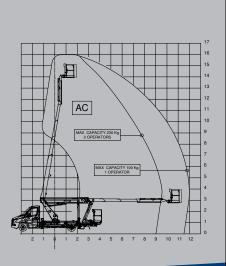

## LOAD CELL VERSION

#### **CROSSBEAMS FULLY OPENED**

CROSSBEAMS ONE SIDE FULLY OPENED ONE SIDE CLOSED

## Scorpion 2112 J

Technical data are purely indicative.

| TECHNICAL FEATURES     |                                                         |
|------------------------|---------------------------------------------------------|
| Max working height (m) | 21 m                                                    |
| Max outreach (m)       | 19 m                                                    |
| Max basket capacity    | 225 kg                                                  |
| Basket dimensions      | 1400x700xh1100 mm aluminium<br>[Fiberglass as optional] |
| Controls               | Aerial part: electro-hydraulic<br>Outriggers: hydraulic |
| Turret rotation        | 400°                                                    |
| Basket rotation        | 90° left + 90° right                                    |
| Outriggers             | Н Туре                                                  |
| Machine length         | 8035 mm                                                 |
| Machine height         | 2980 mm                                                 |
| Machine width          | 2200 mm                                                 |