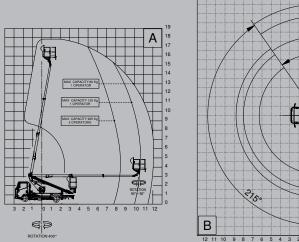

### **CROSSBEAMS FULLY OPENED**

### **TECHNICAL FEATURES**

| TECHNICAL FLATORES     |                                                        |
|------------------------|--------------------------------------------------------|
| Max working height (m) | 17,8                                                   |
| Max outreach (m)       | 12 m                                                   |
| Max basket capacity    | 225 kg                                                 |
| Basket dimensions      | 1400x700xh1100 mm aluminum<br>[Fiberglass as optional] |
| Controls               | Aerial part: hydraulic<br>Outriggers: hydraulic        |
| Turret rotation        | 400°                                                   |
| Basket rotation        | 90° left + 90° right                                   |
| Outriggers             | Н Туре                                                 |
| Machine length:        | 6645 mm                                                |
| Machine height:        | 3060 mm                                                |
| Machine width          | 2200 mm                                                |