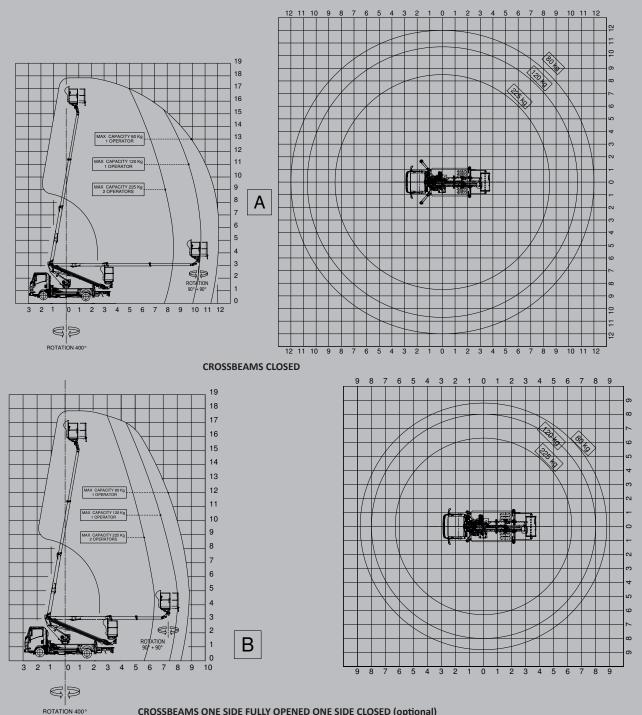

### **CROSSBEAMS FULLY OPENED**

# CROSSBEAMS ONE SIDE FULLY OPENED ONE SIDE CLOSED (optional)

### **TECHNICAL FEATURES**

| TECHNICAL FLATORES     |                                                        |
|------------------------|--------------------------------------------------------|
| Max working height (m) | 17,8                                                   |
| Max outreach (m)       | 12 m                                                   |
| Max basket capacity    | 225 kg                                                 |
| Basket dimensions      | 1400x700xh1100 mm aluminum<br>[Fiberglass as optional] |
| Controls               | Aerial part: hydraulic<br>Outriggers: hydraulic        |
| Turret rotation        | 400°                                                   |
| Basket rotation        | 90° left + 90° right                                   |
| Outriggers             | Н Туре                                                 |
| Machine length:        | 6645 mm                                                |
| Machine height:        | 3060 mm                                                |
| Machine width          | 2200 mm                                                |