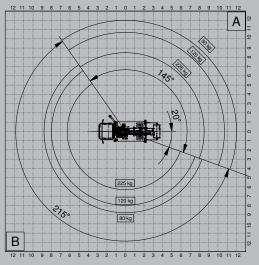

### **CROSSBEAMS FULLY OPENED**

# CROSSBEAMS ONE SIDE FULLY OPENED ONE SIDE CLOSED (optional)