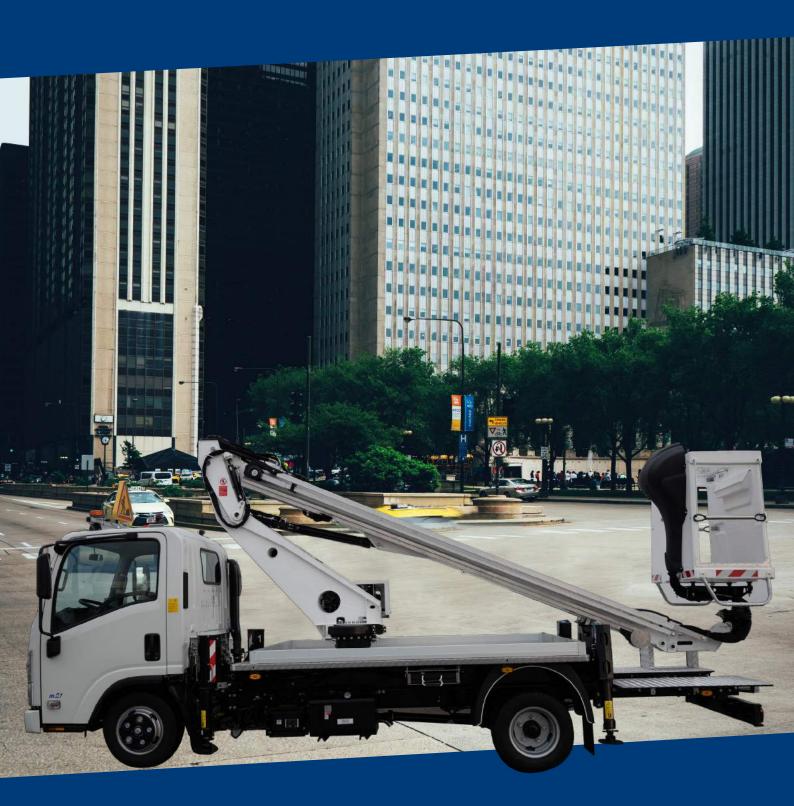

# Scorpion 1812 H ON ISUZU M21 GROUND BLUE H

# TRUCH STANDARD FEATURES

- Power takeoff with electrical start-up and automatic release
- Power takeoff ON with no handbrake warning siren
- Power takeoff hour counter fitted on the dashboard of the vehicle
- -Warning lights on the hour counter inside the cabin showing PTO ON and outriggers outside the vehicle profile
- Automatic start-up and shutdown of the main engine [and potential auxiliary engine] from the basket and from the column
- Engine emergency stop button from the basket and from the column
- Single-phase, 220 or 110 V AC power socket and differential overload switch fitted on the basket
- Moment detection and limiting system
- Hand pump for emergency descent
- Outriggers and aerial part hydraulic controls
- Hydraulic extension of front crosspieces
- Possibility to work with both front crosspieces fully open or both front crosspieces fully closed
- -Two-person aluminum basket with dimensions 1400x700xh1100 mm
- Hydraulic rotation of the basket 90° right 90° left
- Protective casing on the control box on the column and on the basket
- -Thermal protection on the electrical system
- Lock valves on all cylinders
- Hydraulic circuit maximum pressure valves
- Anti-slip aluminum decking
- Standard painting white RAL 9016