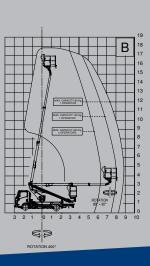

### **TECHNICAL FEATURES**

| TECHNICAL FLATORES     |                                                        |
|------------------------|--------------------------------------------------------|
| Max working height (m) | 17,8                                                   |
| Max outreach (m)       | 12 m                                                   |
| Max basket capacity    | 225 kg                                                 |
| Basket dimensions      | 1400x700xh1100 mm aluminum<br>[Fiberglass as optional] |
| Controls               | Aerial part: hydraulic<br>Outriggers: hydraulic        |
| Turret rotation        | 400°                                                   |
| Basket rotation        | 90° left + 90° right                                   |
| Outriggers             | Н Туре                                                 |
| Machine length:        | 6645 mm                                                |
| Machine height:        | 3060 mm                                                |
| Machine width          | 2200 mm                                                |