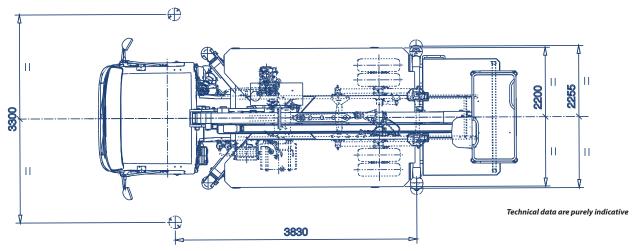

### **TECHNICAL FEATURES**

| TECHNICAL FLATORES     |                                                        |
|------------------------|--------------------------------------------------------|
| Max working height (m) | 17,8                                                   |
| Max outreach (m)       | 12 m                                                   |
| Max basket capacity    | 225 kg                                                 |
| Basket dimensions      | 1400x700xh1100 mm aluminum<br>[Fiberglass as optional] |
| Controls               | Aerial part: hydraulic<br>Outriggers: hydraulic        |
| Turret rotation        | 400°                                                   |
| Basket rotation        | 90° left + 90° right                                   |
| Outriggers             | Н Туре                                                 |
| Machine length:        | 6645 mm                                                |
| Machine height:        | 3060 mm                                                |
| Machine width          | 2200 mm                                                |