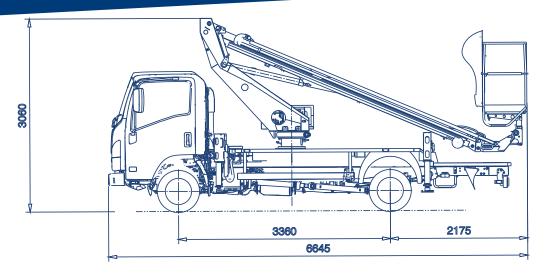

### **TECHNICAL FEATURES**

| TECHNICAL FLATORES     |                                                        |
|------------------------|--------------------------------------------------------|
| Max working height (m) | 17,8                                                   |
| Max outreach (m)       | 12 m                                                   |
| Max basket capacity    | 225 kg                                                 |
| Basket dimensions      | 1400x700xh1100 mm aluminum<br>[Fiberglass as optional] |
| Controls               | Aerial part: hydraulic<br>Outriggers: hydraulic        |
| Turret rotation        | 400°                                                   |
| Basket rotation        | 90° left + 90° right                                   |
| Outriggers             | Н Туре                                                 |
| Machine length:        | 6645 mm                                                |
| Machine height:        | 3060 mm                                                |
| Machine width          | 2200 mm                                                |